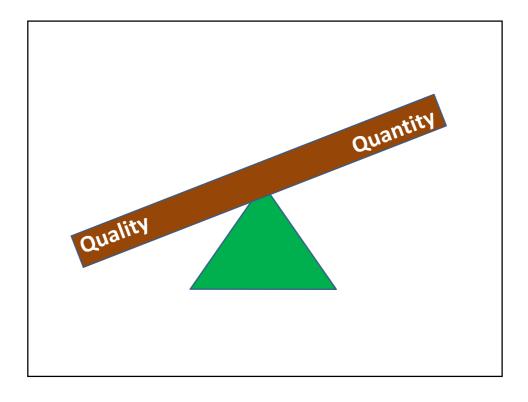

ents (total) |
| 1991                                          | 1                         | 6,000                      |
| 2011                                          | 22                        | 120,000                    |
| 2011                                          | 22                        | 120,000                    |
| Public Universities:<br>Private Universities: |                           | <mark>11</mark><br>11      |

| Year | Number of High school graduates | Number<br>Accepted in HEI |
|------|---------------------------------|---------------------------|
| 2009 | 27,344                          | 6,000                     |
| 2010 | 40,000                          | 33,700                    |
| 2011 | Est. 55,000                     | 35,000                    |





3

































11





| Faculty                              | Scientific Departments                                                                                                  |
|--------------------------------------|-------------------------------------------------------------------------------------------------------------------------|
| Faculty of human sciences            | Languages, history, Geography,<br>archaeology, Sociology, psychology,<br>arts and other departments.                    |
| Faculty of Law and Management        | Law, economy, administration,<br>Finance, Media and other<br>departments                                                |
| Faculty of Religious Sciences        | Religious studies and other departments