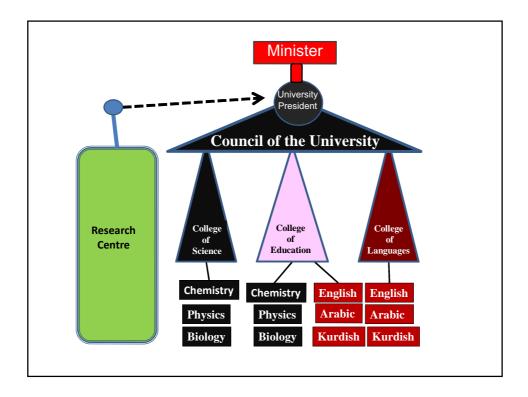

| 1                         | 6,000                      |
| 2011                                          | 22                        | 120,000                    |
| 2011                                          | 22                        | 120,000                    |
| Public Universities:<br>Private Universities: |                           | <mark>11</mark><br>11      |

| Year | Number of High school graduates | Number<br>Accepted in HEI |
|------|---------------------------------|---------------------------|
| 2009 | 27,344                          | 6,000                     |
| 2010 | 40,000                          | 33,700                    |
| 2011 | Est. 55,000                     | 35,000                    |





3

































11





| Faculty                              | Scientific Departments                                                                                                  |
|--------------------------------------|-------------------------------------------------------------------------------------------------------------------------|
| Faculty of human sciences            | Languages, history, Geography,<br>archaeology, Sociology, psychology,<br>arts and other departments.                    |
| Faculty of Law and Management        | Law, economy, administration,<br>Finance, Media and other<br>departments                                                |
| Faculty of Religious Sciences        | Religious studies and other departments