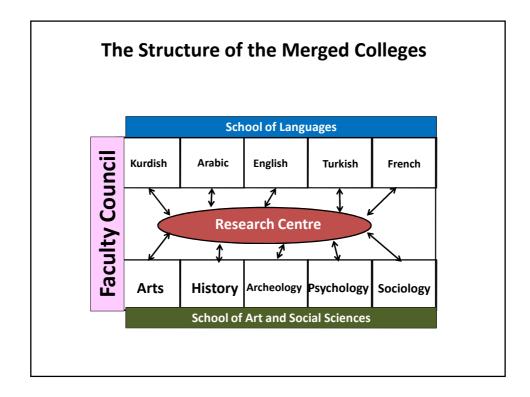

| 1                         | 6,000                      |
| 2011                                          | 22                        | 120,000                    |
| 2011                                          | 22                        | 120,000                    |
| Public Universities:<br>Private Universities: |                           | <mark>11</mark><br>11      |

| Year | Number of High school graduates | Number<br>Accepted in HEI |
|------|---------------------------------|---------------------------|
| 2009 | 27,344                          | 6,000                     |
| 2010 | 40,000                          | 33,700                    |
| 2011 | Est. 55,000                     | 35,000                    |





3

































11





| Faculty                              | Scientific Departments                                                                                                  |
|--------------------------------------|-------------------------------------------------------------------------------------------------------------------------|
| Faculty of human sciences            | Languages, history, Geography,<br>archaeology, Sociology, psychology,<br>arts and other departments.                    |
| Faculty of Law and Management        | Law, economy, administration,<br>Finance, Media and other<br>departments                                                |
| Faculty of Religious Sciences        | Religious studies and other departments