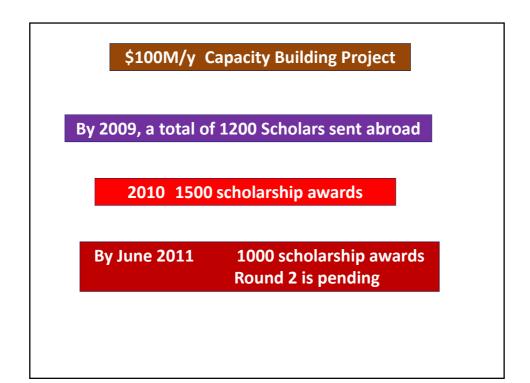

| 1                         | 6,000                      |
| 2011                                          | 22                        | 120,000                    |
| 2011                                          | 22                        | 120,000                    |
| Public Universities:<br>Private Universities: |                           | <mark>11</mark><br>11      |

| Year | Number of High school graduates | Number<br>Accepted in HEI |
|------|---------------------------------|---------------------------|
| 2009 | 27,344                          | 6,000                     |
| 2010 | 40,000                          | 33,700                    |
| 2011 | Est. 55,000                     | 35,000                    |





3

































11





| Faculty                              | Scientific Departments                                                                                                  |
|--------------------------------------|-------------------------------------------------------------------------------------------------------------------------|
| Faculty of human sciences            | Languages, history, Geography,<br>archaeology, Sociology, psychology,<br>arts and other departments.                    |
| Faculty of Law and Management        | Law, economy, administration,<br>Finance, Media and other<br>departments                                                |
| Faculty of Religious Sciences        | Religious studies and other departments