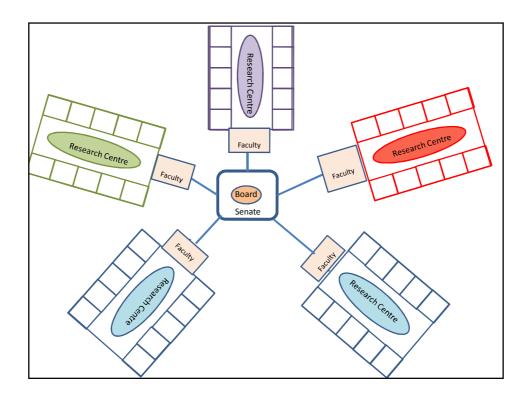

| 1                         | 6,000                      |
| 2011                                          | 22                        | 120,000                    |
| 2011                                          | 22                        | 120,000                    |
| Public Universities:<br>Private Universities: |                           | <mark>11</mark><br>11      |

| Year | Number of High school graduates | Number<br>Accepted in HEI |
|------|---------------------------------|---------------------------|
| 2009 | 27,344                          | 6,000                     |
| 2010 | 40,000                          | 33,700                    |
| 2011 | Est. 55,000                     | 35,000                    |





3

































11





| Faculty                              | Scientific Departments                                                                                                  |
|--------------------------------------|-------------------------------------------------------------------------------------------------------------------------|
| Faculty of human sciences            | Languages, history, Geography,<br>archaeology, Sociology, psychology,<br>arts and other departments.                    |
| Faculty of Law and Management        | Law, economy, administration,<br>Finance, Media and other<br>departments                                                |
| Faculty of Religious Sciences        | Religious studies and other departments