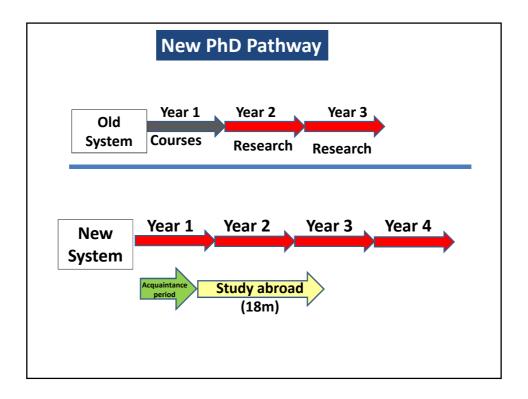

91                                          | 1                         | 6,000                      |
| 2011                                          | 22                        | 120,000                    |
| 2011                                          | 22                        | 120,000                    |
| Public Universities:<br>Private Universities: |                           | <mark>11</mark><br>11      |

| Year | Number of High school graduates | Number<br>Accepted in HEI |
|------|---------------------------------|---------------------------|
| 2009 | 27,344                          | 6,000                     |
| 2010 | 40,000                          | 33,700                    |
| 2011 | Est. 55,000                     | 35,000                    |





3

































11





| Faculty                              | Scientific Departments                                                                                                  |
|--------------------------------------|-------------------------------------------------------------------------------------------------------------------------|
| Faculty of human sciences            | Languages, history, Geography,<br>archaeology, Sociology, psychology,<br>arts and other departments.                    |
| Faculty of Law and Management        | Law, economy, administration,<br>Finance, Media and other<br>departments                                                |
| Faculty of Religious Sciences        | Religious studies and other departments