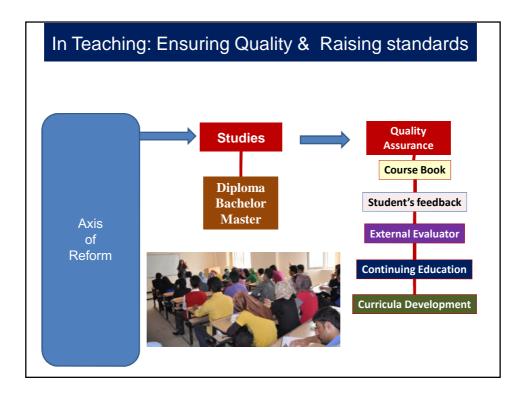

al) |
| 1991                                          | 1                         | 6,000                      |
| 2011                                          | 22                        | 120,000                    |
| 2011                                          | 22                        | 120,000                    |
| Public Universities:<br>Private Universities: |                           | <mark>11</mark><br>11      |

| Year | Number of High school graduates | Number<br>Accepted in HEI |
|------|---------------------------------|---------------------------|
| 2009 | 27,344                          | 6,000                     |
| 2010 | 40,000                          | 33,700                    |
| 2011 | Est. 55,000                     | 35,000                    |





3

































11





| Faculty                              | Scientific Departments                                                                                                  |
|--------------------------------------|-------------------------------------------------------------------------------------------------------------------------|
| Faculty of human sciences            | Languages, history, Geography,<br>archaeology, Sociology, psychology,<br>arts and other departments.                    |
| Faculty of Law and Management        | Law, economy, administration,<br>Finance, Media and other<br>departments                                                |
| Faculty of Religious Sciences        | Religious studies and other departments